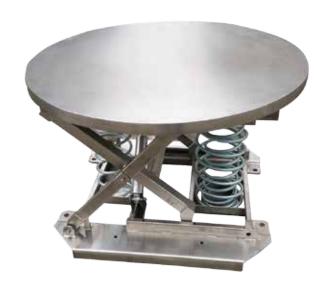

## Stainless Steel Spring Actuated Level Loader

## **Features**

The best way to save workers backs.

- Automatically keeps pallet or stillage loads at an optimum working height when loading or unloading goods
- Dramatically reduces the effort required to palletise goods.
- Built-in turntable allows simple load rotation and access to all sides

## **Technical data**

| MODEL SPP360-2000       |              |            |
|-------------------------|--------------|------------|
| CAPACITY                | 2,000 kg     | 4,500 lbs  |
| PLATFORM DIAMETER       | 1,100 mm     | 43 ¾"      |
| MINIMUM PLATFORM HEIGHT | 230 mm       | 9"         |
| MAXIMUM PLATFORM HEIGHT | 706 mm       | 27¾"       |
| BASE SIZE               | 915 x 934 mm | 36" x 36¾" |